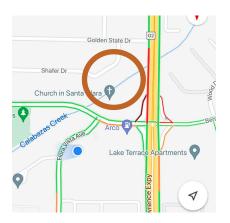

## SAVE OUR NEIGHBORHOOD

Contrary to what we are made to believe, is interim housing even a solution for people in need? Let's keep our neighborhoods safe for children, seniors & families.

An emergency shelter comprised of 80-120 units is slated to be built by Sobrato & managed by LifeMoves on the county owned property across from 7-11 at Lawrence Expressway and Benton Street. This is the home to Santa Clara's favorite ABC Christmas Tree Farm & Pumpkin Patch plus overflow parking for the church.

Our neighborhood already suffers immensely from rampant vandalism, theft and fear to walk safely on our neighborhood streets. We bear the extraordinary costs to remedy the damages on a weekly basis.

Church in Santa Clara – 0 feet 7-11 – 300 feet Monaco Homeowners Association- 500 feet Earl Carmichael park that includes - 0.3 miles Children's gymnastic center Baseball and basket ball court for children Children's playground Bella Vista Inn - .5 mi Laurelwood Elementary School - 0.6 miles Appleseeds Montessori - 0.6 miles Santa Clara Kindercare - 0.6 miles Pomeroy Elementary School - .7 miles Stratford School - .7 miles Santa Clara First Baptist Church - .7 miles Santa Clara High School - .8 miles Monticello Academy - 0.9 miles *Nearest bus stop on Kiely – 1.3 miles* Nearest bus stop on El Camino – 1.4 miles